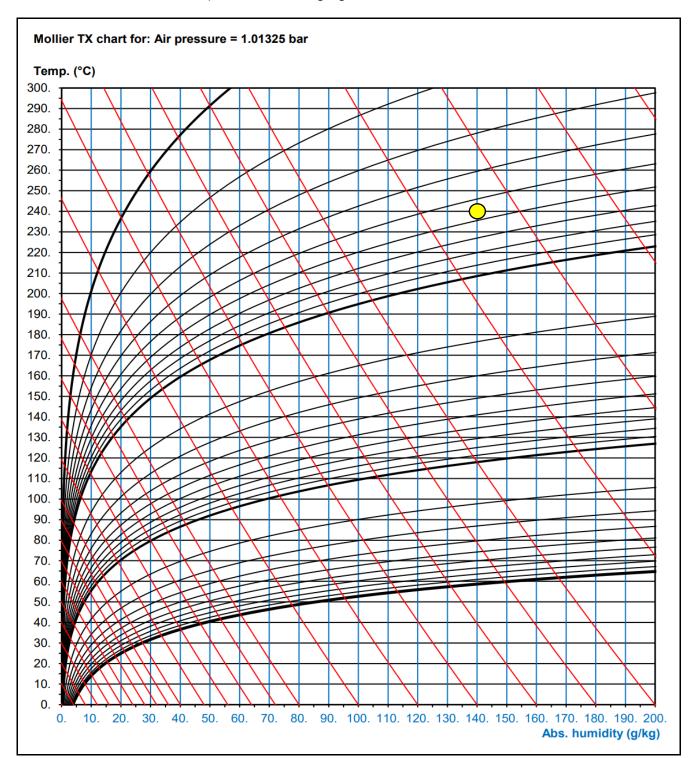

## **Mollier-TX-Chart**

**Status of 2022:** Fewer than 60 process engineers, 100 times fewer engineers than in the HVACR industry, prefer our Mollier-TX- Chart, developed in Excel, in a temperature range where all temperature lines are horizontal. Instead, the enthalpy lines turn into curves, which you can hardly see. The support area is larger. The yellow dot shows 240 °C / 140 g/kg.

**Supported area** Pre

Pressure from 0.03 to 16 bar Temperature from -100 to 500 °C Humidity from 0 to 3,000 g/kg