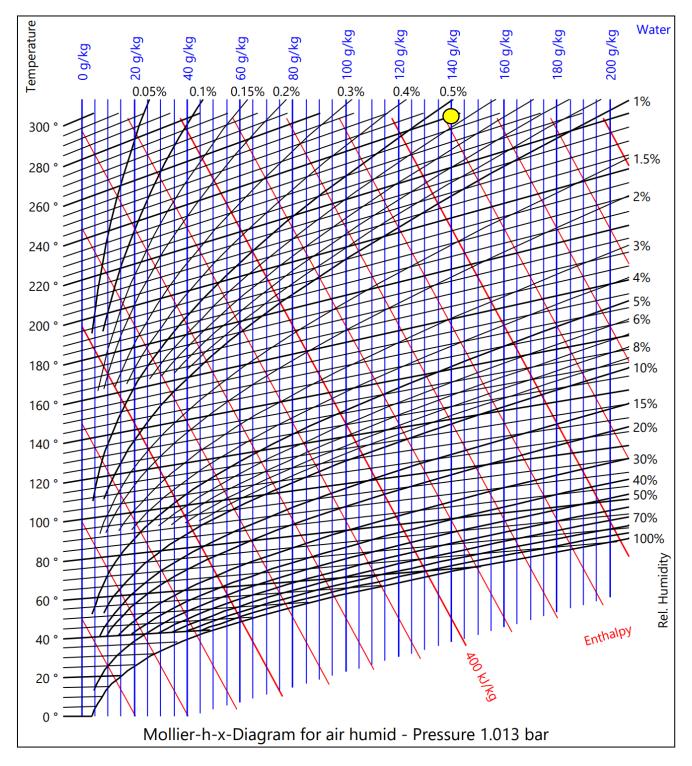

## **Mollier-HX-Chart**

**Status 2022:** More than 6,000 engineers in heating, ventilation, refrigeration and air conditioning work with our **Mollier-HX-Chart**, **developed in high-level language**, in a temperature and humidity range where the temperature lines above 40°C only rise moderately and therefore are not perceived as disturbing. **The yellow dot shows 240°C / 140 g/kg.** 

Supported area

Pressure from 0.03 to 16 bar Temperature from -100 to 300 °C Humidity von 0 to 1,000 g/kg